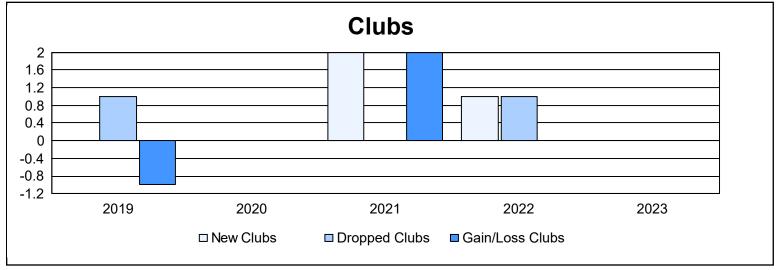

District A 2 As of June 2023 Cumulative

| Year      | New<br>Clubs | Dropped<br>Clubs | Gain/<br>Loss<br>Clubs | New<br>Members | Charter<br>Members | Reinstate<br>Members | Transfer<br>Members | Total<br>Member<br>Added | Total<br>Members<br>Dropped | Gain/<br>Loss<br>Members |
|-----------|--------------|------------------|------------------------|----------------|--------------------|----------------------|---------------------|--------------------------|-----------------------------|--------------------------|
| 2018-2019 | 0            | 1                | -1                     | 117            | 0                  | 6                    | 8                   | 131                      | 110                         | 21                       |
| 2019-2020 | 0            | 0                | 0                      | 73             | 1                  | 5                    | 4                   | 83                       | 105                         | -22                      |
| 2020-2021 | 2            | 0                | 2                      | 91             | 28                 | 3                    | 8                   | 130                      | 106                         | 24                       |
| 2021-2022 | 1            | 1                | 0                      | 128            | 23                 | 9                    | 7                   | 167                      | 141                         | 26                       |
| 2022-2023 | 0            | 0                | 0                      | 151            | 0                  | 4                    | 11                  | 166                      | 185                         | -19                      |
| Average   | 1            | 0                | 0                      | 112            | 10                 | 5                    | 8                   | 135                      | 129                         | 6                        |