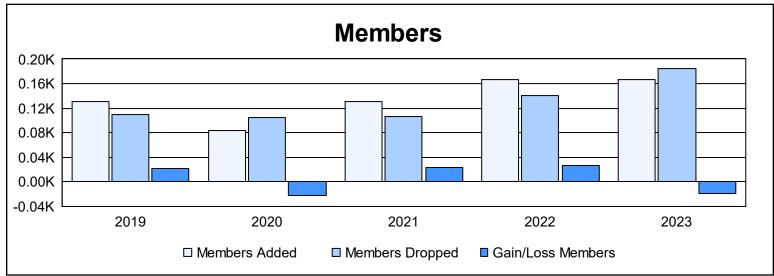

District A 2 As of June 2023 Cumulative

| Year      | New<br>Clubs | Dropped<br>Clubs | Gain/<br>Loss<br>Clubs | New<br>Members | Charter<br>Members | Reinstate<br>Members | Transfer<br>Members | Total<br>Member<br>Added | Total<br>Members<br>Dropped | Gain/<br>Loss<br>Members |
|-----------|--------------|------------------|------------------------|----------------|--------------------|----------------------|---------------------|--------------------------|-----------------------------|--------------------------|
| 2018-2019 | 0            | 1                | -1                     | 117            | 0                  | 6                    | 8                   | 131                      | 110                         | 21                       |
| 2019-2020 | 0            | 0                | 0                      | 73             | 1                  | 5                    | 4                   | 83                       | 105                         | -22                      |
| 2020-2021 | 2            | 0                | 2                      | 91             | 28                 | 3                    | 8                   | 130                      | 106                         | 24                       |
| 2021-2022 | 1            | 1                | 0                      | 128            | 23                 | 9                    | 7                   | 167                      | 141                         | 26                       |
| 2022-2023 | 0            | 0                | 0                      | 151            | 0                  | 4                    | 11                  | 166                      | 185                         | -19                      |
| Average   | 1            | 0                | 0                      | 112            | 10                 | 5                    | 8                   | 135                      | 129                         | 6                        |